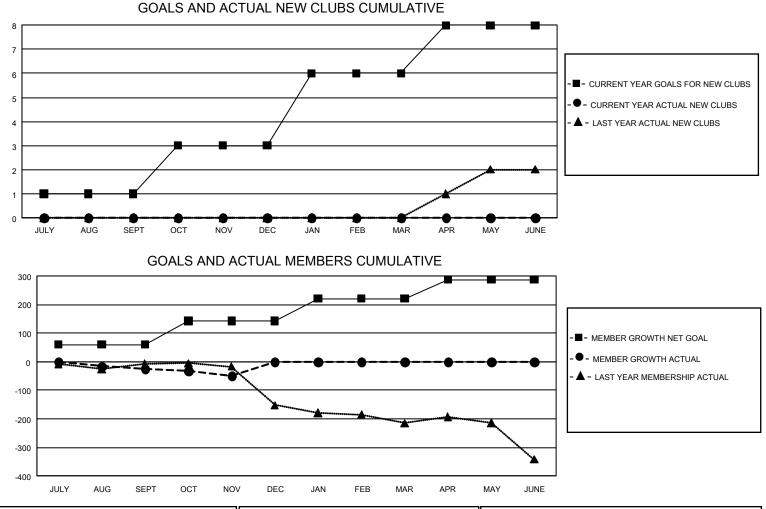

## GMT MONTHLY MEMBERSHIP PROGRESS REPORT Results as of: 11/30/2019

**Multiple District 31** 

LOCATION: NORTH CAROLINA

GMT: OPEN

GMT CA 1

| Clubs         |               |             |               | Members               |                        |                         |                                                    |  |
|---------------|---------------|-------------|---------------|-----------------------|------------------------|-------------------------|----------------------------------------------------|--|
|               | RESULTS FOR   | R 2019-2020 |               | RESULTS FOR 2019-2020 |                        |                         |                                                    |  |
| QUARTER       | NEW CLUB GOAL | NEW CLUBS   | DROPPED CLUBS | QUARTER MEME          | BER GROWTH NET<br>GOAL | MEMBER GROWTH<br>ACTUAL | DROPPED<br>MEMBERS ACTUAI<br>(including transfers) |  |
| JULY/AUG/SEPT | 3             | 0           | 3             | JULY/AUG/SEPT         | 180                    | 134                     | 142                                                |  |
| OCT/NOV/DEC   | 6             | 0           | 0             | OCT/NOV/DEC           | 249                    | 91                      | 97                                                 |  |
| JAN/FEB/MAR   | 9             | 0           | 0             | JAN/FEB/MAR           | 234                    | 0                       | 0                                                  |  |
| APR/MAY/JUNE  | 6             | 0           | 0             | APR/MAY/JUNE          | 198                    | 0                       | 0                                                  |  |